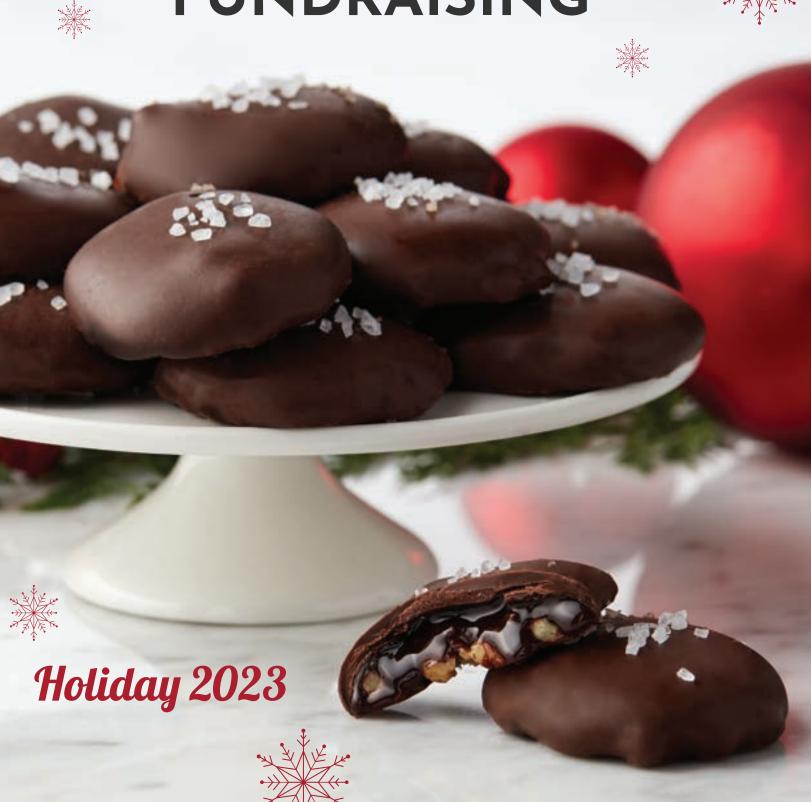

#### DARK CHOCOLATE SEA SALT PIXIES®

Dark chocolate caramel & crunchy pecans drenched in rich dark chocolate with a touch of sea salt. (Featured on our front cover.)

B. 97661 1lb Dark Chocolate Sea Salt Pixies\*, \$29.99