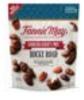

# ROCKY ROAD CHOCOLATIER'S MIX"

Crunchy almonds, pecans, and fluffy marshmallows coated in milk chocolate.

L. 82225 18oz Rocky Road Chocolatier's Mix, \$14.99