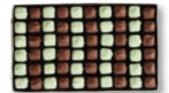

#### MINT MELTAWAYS

A wintry-fresh favorite, these mouthwatering mints feature a decadent, mint chocolate center coated in milk chocolate or green confection.

O12. 97664 1lb Mint Meltaways®, Wrap B \$27.99 O13. 97663 8oz Mint Meltaways\*, Wrap B \$13.99 O14. 82080 1lb Mint Meltaways®, Wrap D \$27.99 O15. 82079 8oz Mint Meltaways\*, Wrap D \$13.99