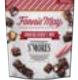

## PEPPERMINT S'MORES CHOCOLATIER'S MIX"

Features crunchy grahams & fluffy pink peppermint marshmallows coated in rich dark chocolate and sprinkled with peppermint candy.

J. 97681 180z Peppermint S'mores Chocolatier's Mix, \$14.99