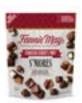

## PEPPERMINT S'MORES CHOCOLATIER'S MIX"

Features crunchy grahams & fluffy pink peppermint marshmallows coated in rich dark chocolate and sprinkled with peppermint candy.

J. 97681 180z Peppermint S'mores Chocolatier's Mix, \$14.99