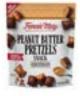

### PEANUT BUTTER PRETZELS SNACK

Crunchy pretzels filled with creamy peanut butter coated in milk chocolate.

M. 82221 22oz Peanut Butter Pretzel Snack, \$14.99