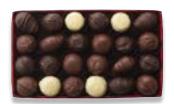

#### **ASSORTED CHOCOLATES**

Heavenly buttercreams, rich nougats, chewy caramels, creamy peanut butter Buckeyes and buttery toffee each drenched in milk or dark chocolate.

O1. 97687 1lb Assorted Chocolates, Wrap A \$27.99 O2. 82132 1lb Assorted Chocolates, Wrap D \$27.99

#### **ASSORTED CREAMS**

An irresistible collection of buttercreams vanilla, chocolate, raspberry & strawberry covered in milk or dark chocolate along with Trinidads® & other Fannie May® favorites.

O3. 97688 1lb Assorted Creams, Wrap A \$27.99 O4. 82134 1lb Assorted Creams, Wrap C \$27.99

#### HEW! HERITAGE COLLECTION

Our newest assortment features a selection of signature tastes - from our famous Pixies®, Trinidads® buttercreams, sea salt caramels, toffees & chocolate covered nuts.

O5. 97696 1lb Heritage Collection, Wrap A \$27.99 O6. 82137 1lb Heritage Collection, Wrap C