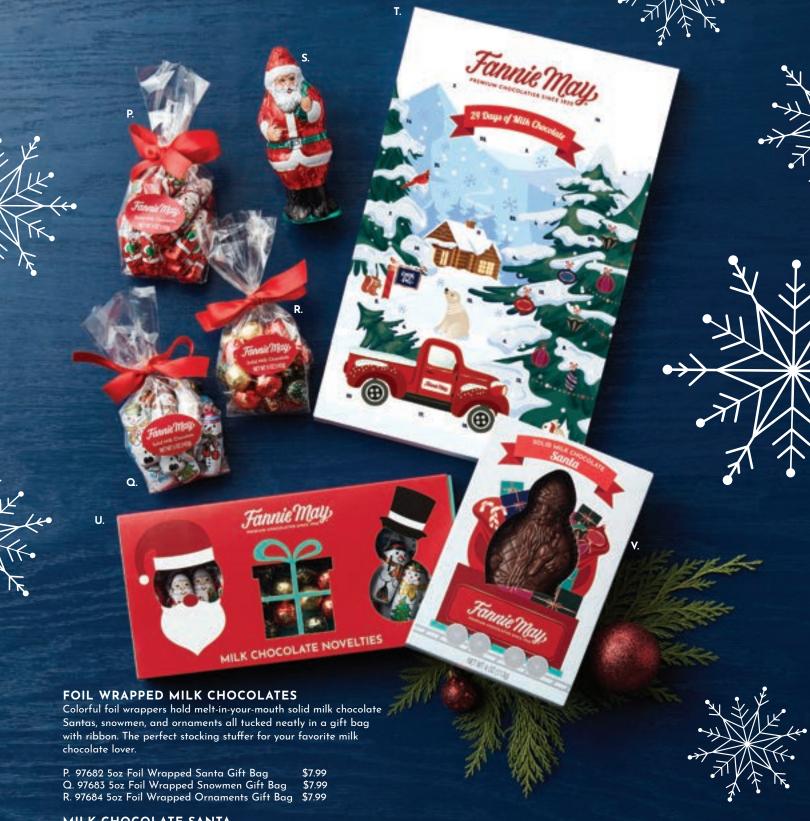

### MILK CHOCOLATE SANTA

Must have stocking stuffer! This fun and colorful foil wrapper holds the jolliest milk chocolate Santa.

S. 09286 3oz Milk Chocolate Santa \$6.99

#### ADVENT CALENDAR

Count the days until Christmas, one delicious bite at a time. Our advent calendar features milk chocolate foil wrapped snowmen, ornaments, Santa, or milk chocolate presents behind each door.

#### ORDER EARLY FOR DECEMBER IST ARRIVAL.

T. 97689 24pc Advent Calendar \$14.99

#### FOIL-WRAPPED NOVELTY TRIO

Adorable and festive foil-wrapped Santas, ornaments and snowmen— all made of solid rich milk chocolate—are perfect for candy dishes, stocking stuffers and dessert buffets.

U. 97656 1lb Novelty Trio \$24.99

#### SOLID MILK CHOCOLATE SANTA

The quintessential stocking stuffer, this jolly St. Nick is made of solid, rich Fannie May\* milk chocolate.

V. 97651 4oz Solid Chocolate Santa \$5.99