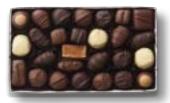

#### **ASSORTED CHOCOLATES**

Heavenly buttercreams, rich nougats, chewy caramels, creamy peanut butter Buckeyes and buttery toffee each drenched in milk or dark chocolate.

O1. 97687 1lb Assorted Chocolates, Wrap A \$27.99 O2. 82132 1lb Assorted Chocolates, Wrap D \$27.99

#### **ASSORTED CREAMS**

An irresistible collection of buttercreams vanilla, chocolate, raspberry & strawberry covered in milk or dark chocolate along with Trinidads® & other Fannie May® favorites.

O3. 97688 1lb Assorted Creams, Wrap A \$27.99 O4. 82134 1lb Assorted Creams, Wrap C \$27.99

#### HEW! HERITAGE COLLECTION

Our newest assortment features a selection of signature tastes - from our famous Pixies®, Trinidads® buttercreams, sea salt caramels, toffees & chocolate covered nuts.

O5. 97696 1lb Heritage Collection, Wrap A \$27.99 O6. 82137 1lb Heritage Collection, Wrap C