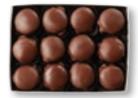

Buttery caramel and crunchy pecans drenched in luscious milk chocolate for a one-of-a-kind taste sensation.

O7. 97666 1lb Milk Chocolate Pixies\*, Wrap A O8. 97665 8oz Milk Chocolate Pixies\*, Wrap B \$13.99 O9. 82082 1lb Milk Chocolate Pixies\*, Wrap C \$27.99 O10. 82081 8oz Milk Chocolate Pixies\*, Wrap C O11. 82095 1lb Dark Chocolate Pixies\*, Wrap D \$27.99