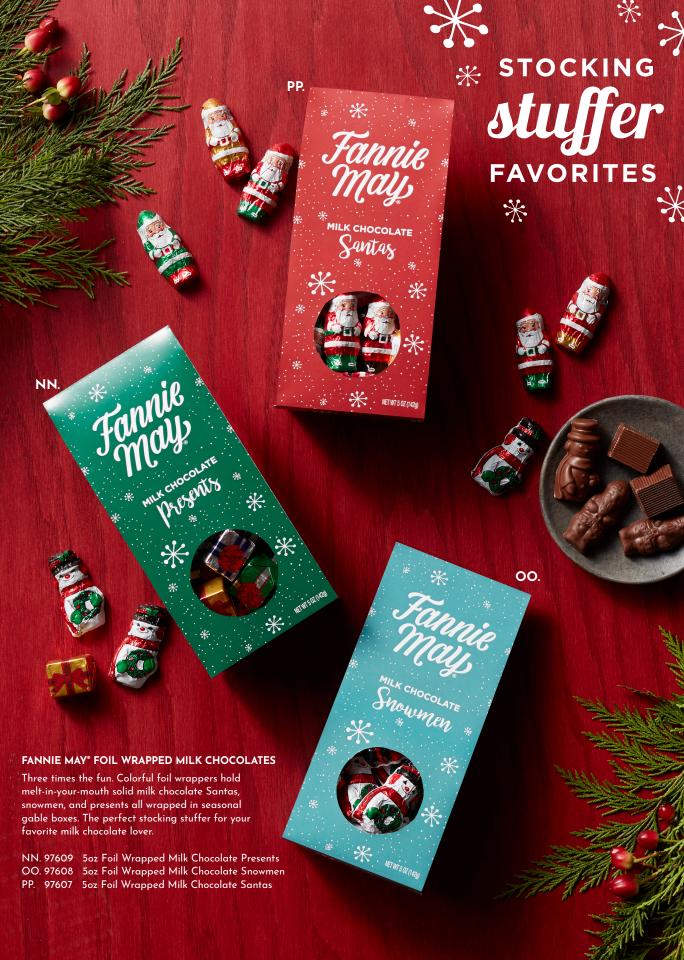

# MILK CHOCOLATE FOIL **NOVELTY TRIO**

Adorable and festive foil-wrapped Santas, presents and snowmen— all made of solid rich milk chocolate—are perfect for candy dishes, stocking stuffers and dessert buffets.

N. 97618 1lb Novelty Trio Gift Box