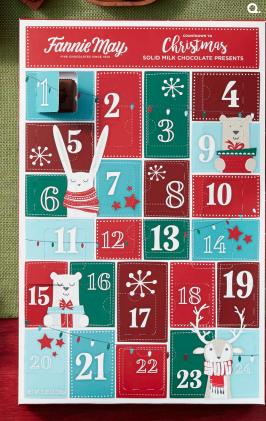

# **FANNIE MAY® 24PC ADVENT** CALENDAR

Count the days until Christmas, one delicious bite at a time. Our advent calendar has a halfounce solid milk chocolate treat behind each numbered door.

ORDER EARLY FOR DECEMBER IST ARRIVAL.