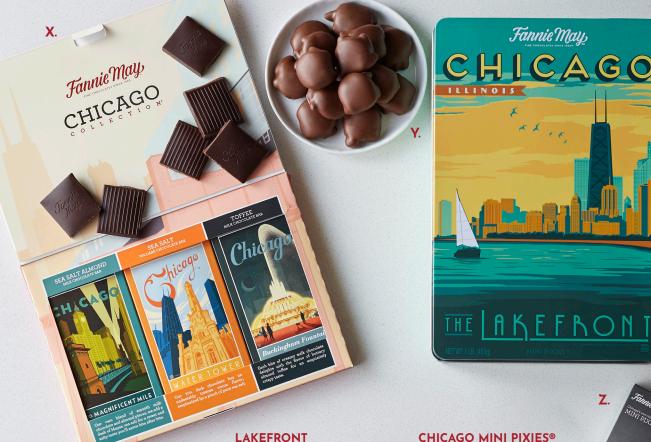

# CHICAGO PREMIUM CHOCOLATE **BARS GIFT SET**

Three 85g chocolate bars: Sea Salt Almond, Sea Salt 70% Dark Chocolate, & Milk Chocolate Toffee, all featuring Chicago landmarks. **OD** 

X. 92005 Chicago Premium Chocolate Bar Gift Set

# MINI PIXIES® TIN

Filled with our iconic Mini Pixies® buttery smooth caramel and fresh pecans drenched in luscious rich chocolate. **OD** 

Y. 92010 1lb Chicago Lakefront Mini Pixies® Tin

# **CHICAGO MINI PIXIES® SKYLINE BOX**

Chicago skyline box holds three of our signature Milk Chocolate Mini Pixies® UD

Z. 92011 3pc Chicago Min Pixies® Skyline Box

LL.