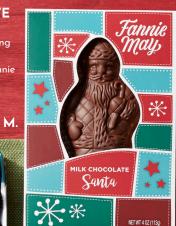

# MILK CHOCOLATE SANTA

The quintessential stocking stuffer, this jolly St. Nick is made of solid, rich Fannie May® milk chocolate.

M. 97610 4oz Solid Chocolate Santa