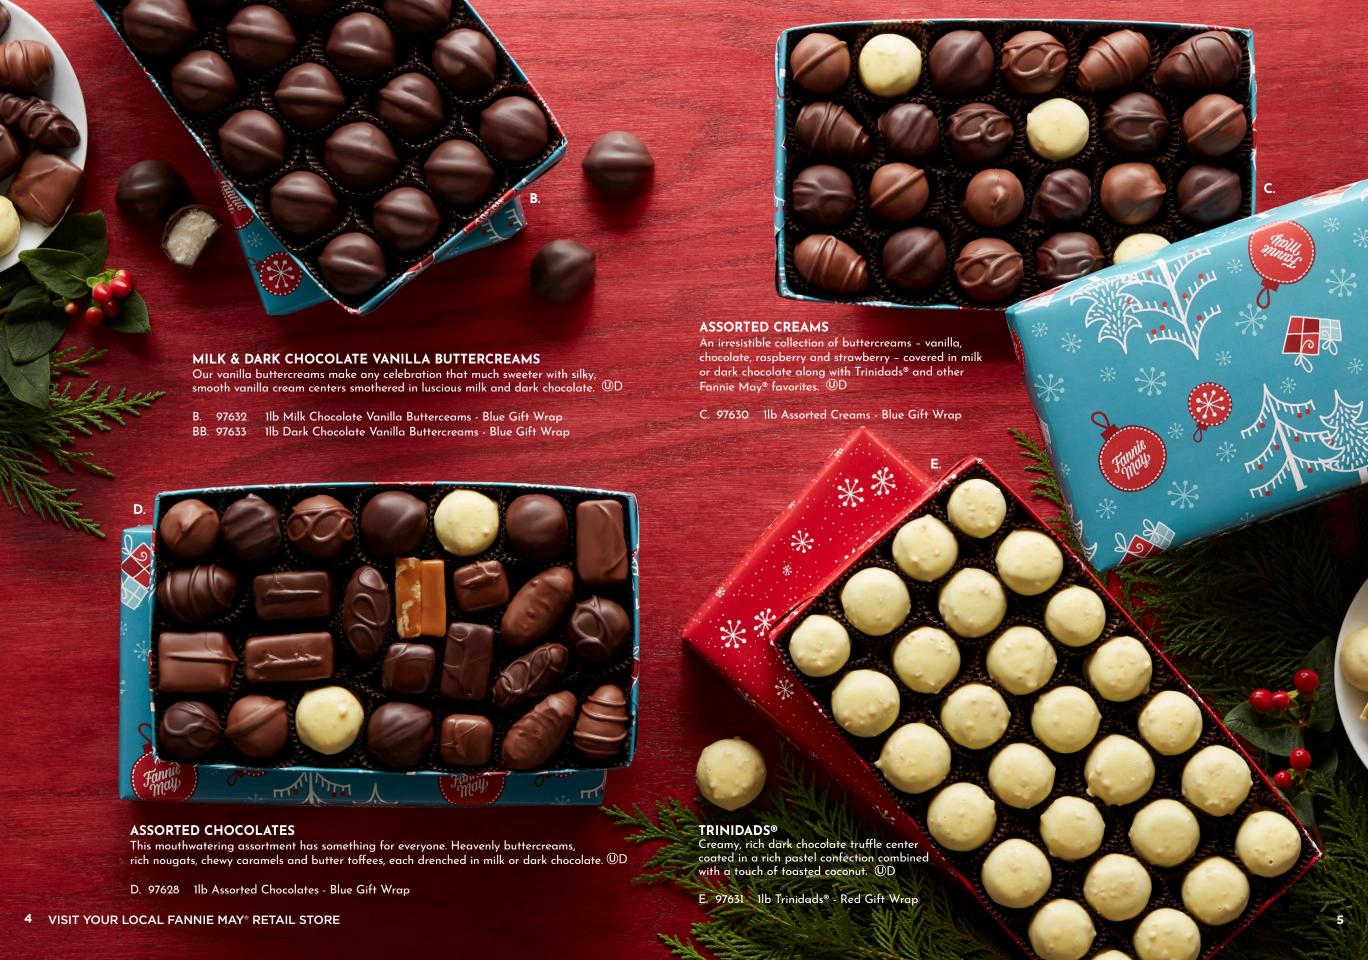

# **EGGNOG CREAMS**

No ladle required! Our playful twist on the classic holiday drink brings you all the delicious flavor of eggnog enveloped in a smooth white shell dusted with nutmeg. OD

I. 96713 8oz Eggnog Creams

# **ASSORTED CHOCOLATES BOX**

Three layers of delights —Trinidads®, milk chocolate caramel creams, milk chocolate toffees and milk chocolate foil wrapped Santas—make this the perfect thank you gift! ①D

J. 97612 5oz Assorted Chocolate Gift Box

# MINT MELTAWAYS®

A wintry-fresh favorite, these mouthwatering mints feature a decadent, mint chocolate center coated in milk chocolate or green confection. Breathtakingly delicious. ①D

S. 97622 1lb Mint Meltaways® - Red Gift Wrap SS. 97621 8oz Mint Meltaways® - Red Gift Wrap