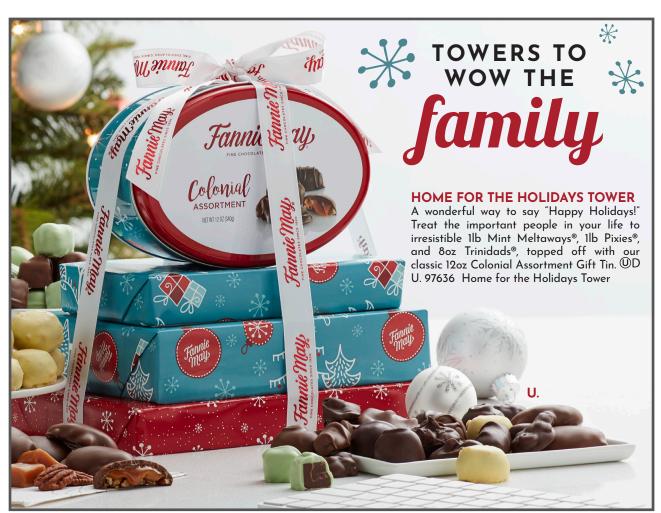

# **HOLIDAY TRADITIONS TOWER**

This is a classic tower with Fannie May® favorites including 1lb Colonial Assortment, 80z Pixies®, and 8oz Trinidads®. WD

W. 97635 Holiday Traditions Tower