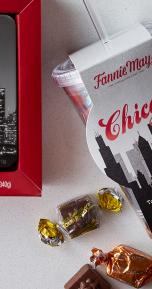

# CHICAGO ASSORTED **CHOCOLATES TUMBLER**

Filled with individually wrapped Buckeyes®, White Pretzel Clusters and Milk Caramel Presents MM. 92007 6oz Chicago Assorted Chocolates Tumbler

15