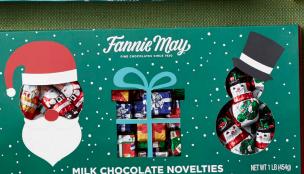

# MILK CHOCOLATE FOIL **NOVELTY TRIO**

Adorable and festive foil-wrapped Santas, presents and snowmen— all made of solid rich milk chocolate—are perfect for candy dishes, stocking stuffers and dessert buffets.

N. 97618 1lb Novelty Trio Gift Box