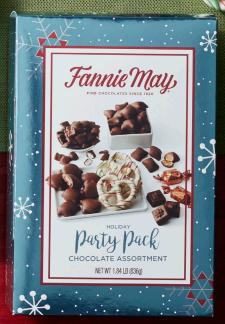

# FANNIE MAY® **HOLIDAY PARTY** PACK

Bring the party to them, neatly packed into one box! A little taste of all the Fannie May® crowd pleasers we have to offer, The Party Pack will put a smile on your favorite chocolate lovers' faces.

This 1.8lb Party Pack includes:

- 4 White Confection Holiday Striped Pretzels
- 5oz Milk Caramel Presents Bag
- 5.5oz S'mores Bag
- 7oz Milk Chocolate Peanut Butter Pretzel Nuggets Bag
- 80z Milk Chocolate Mini Pixies® Bag

R. 97641 Holiday Party Pack

WITH MINT MELTAWAYS®