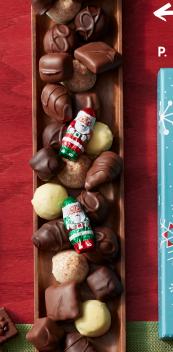

# TWELVE DAYS OF CHRISTMAS CHOCOLATE **ASSORTMENT**

Delight everyone with this nearly two pound chocolate collection. They'll enjoy an assortment of eggnog creams, Trinidads®, buttercreams, milk chocolate Santas and more. **OD** 

P. 97617 1.75lb Twelve Days of Christmas Chocolate Assortment