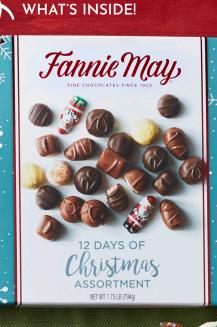

# TWELVE DAYS OF CHRISTMAS CHOCOLATE **ASSORTMENT**

Delight everyone with this nearly two pound chocolate collection. They'll enjoy an assortment of eggnog creams, Trinidads®, buttercreams, milk chocolate Santas and more. **OD** 

P. 97617 1.75lb Twelve Days of Christmas Chocolate Assortment