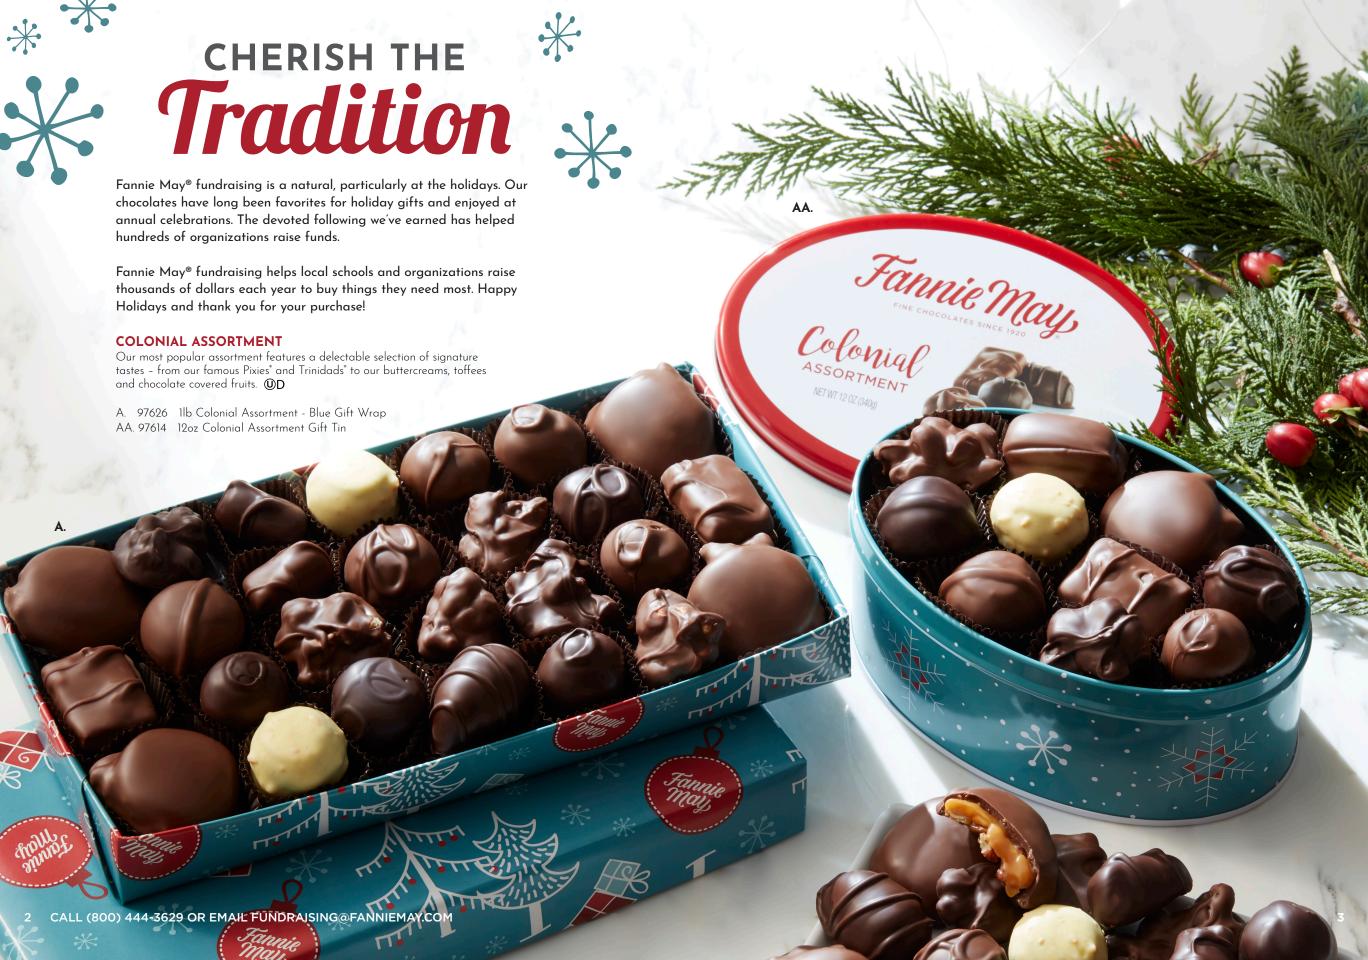

### **HOLIDAY HOSTESS DUO**

An unbeatable holiday taste combination. Our popular 1lb Colonial Assortment is paired with 80z premium Salted Assorted Nuts. The perfect "Thanks for hosting" gift. OD V. 97634 Holiday Hostess Duo

# **HOLIDAY TRADITIONS TOWER**

This is a classic tower with Fannie May® favorites including 1lb Colonial Assortment, 80z Pixies®, and 8oz Trinidads®. WD

W. 97635 Holiday Traditions Tower