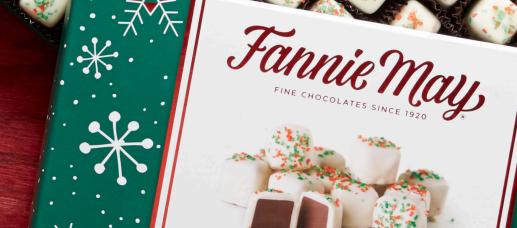

# **HOLIDAY MINT MELTAWAYS®**

Creamy mint chocolate centers coated in sweet white confection & sprinkled with just the right amount of red and green sugar crystals sure to produce a smile. ©D

T. 97620 1lb Holiday Mint Meltaways® - Holiday Box