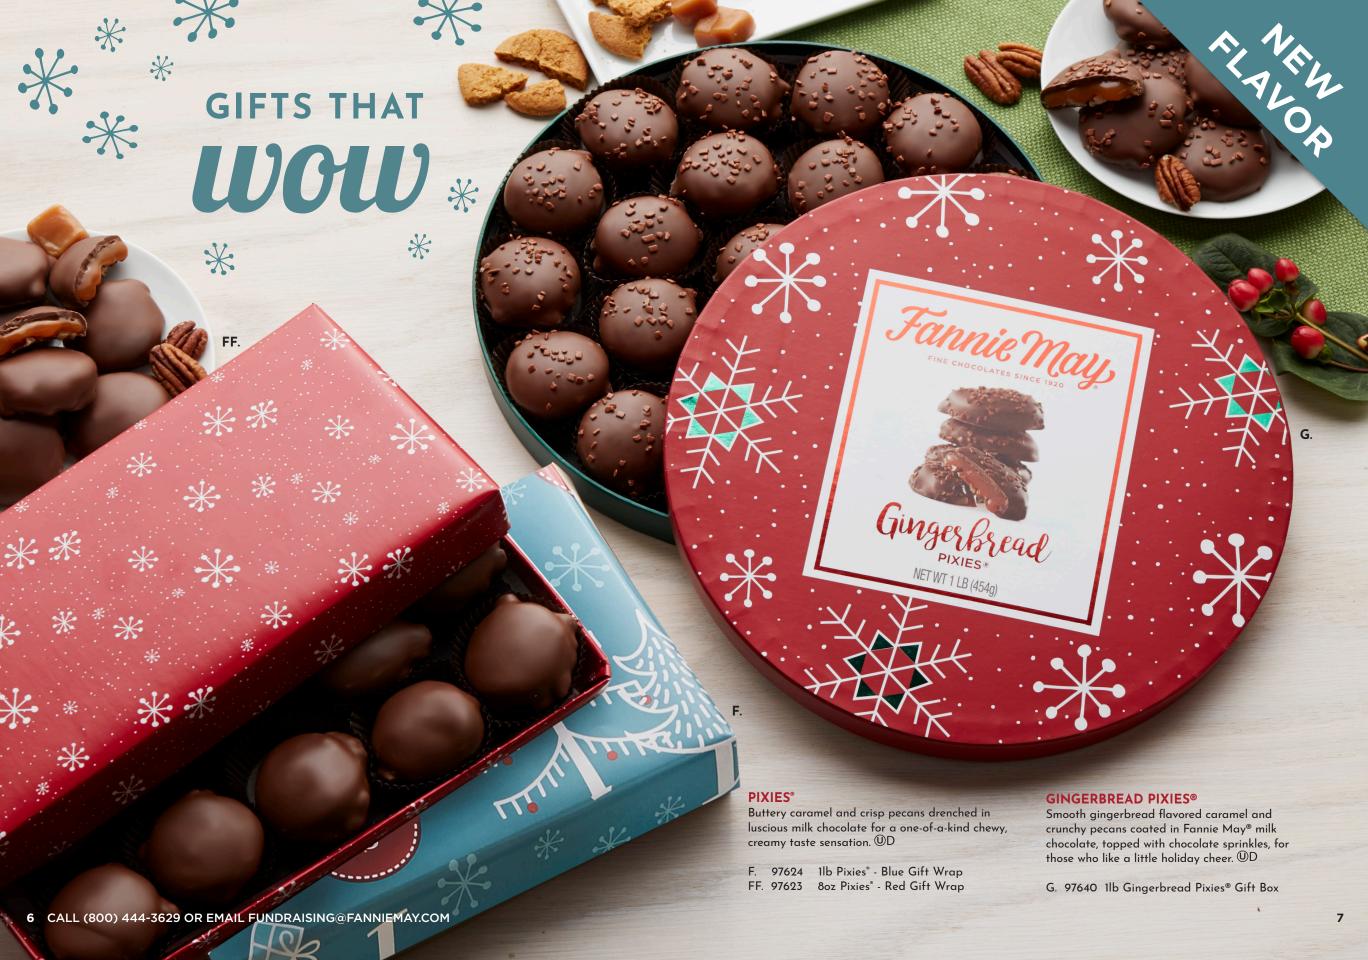

# TWELVE DAYS OF CHRISTMAS CHOCOLATE **ASSORTMENT**

Delight everyone with this nearly two pound chocolate collection. They'll enjoy an assortment of eggnog creams, Trinidads®, buttercreams, milk chocolate Santas and more. **OD** 

P. 97617 1.75lb Twelve Days of Christmas Chocolate Assortment