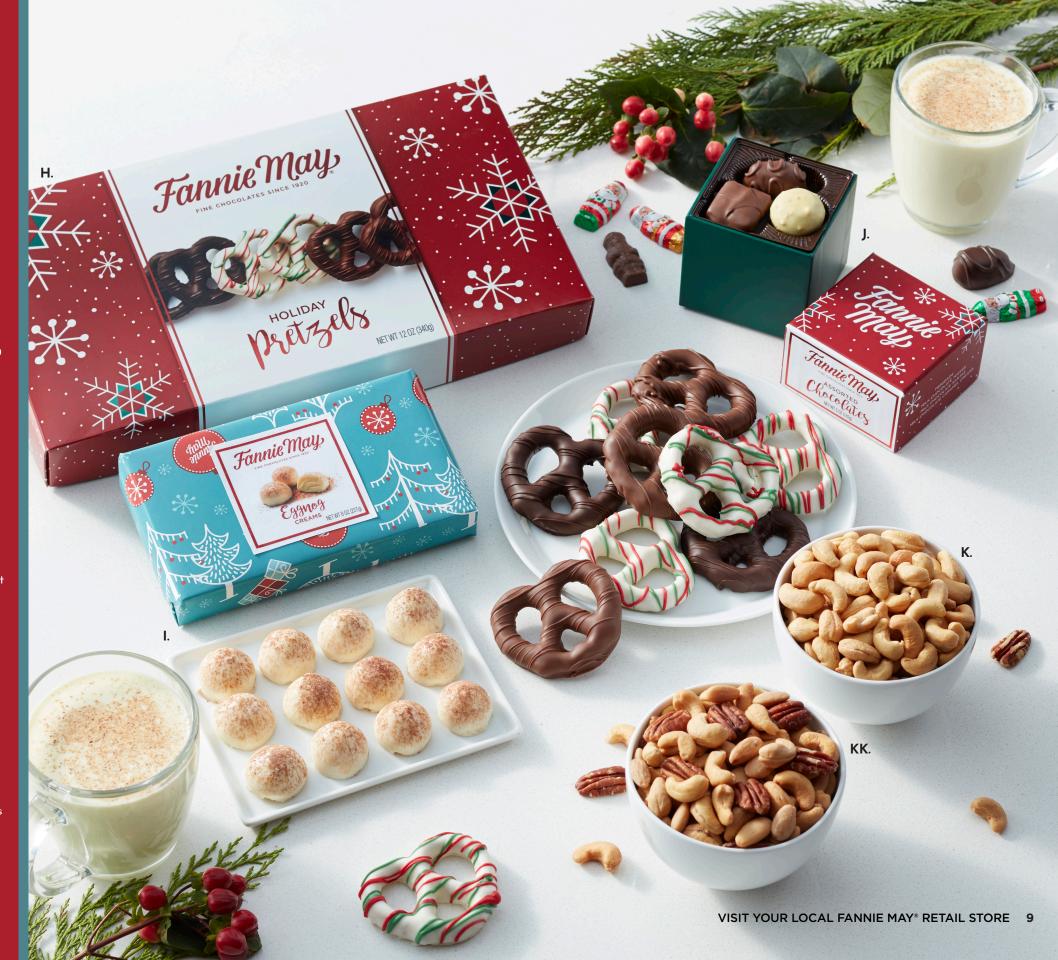

# **HOLIDAY PRETZELS**

An irresistible mix of sweet and salty, crunchy & creamy. This collection includes four milk chocolate covered pretzels, four dark chocolate covered pretzels, and four pretzels covered in white confection decorated with red and green drizzle. ①D

H. 97615 12pc Holiday Pretzels Gift Box

# **EGGNOG CREAMS**

No ladle required! Our playful twist on the classic holiday drink brings you all the delicious flavor of eggnog enveloped in a smooth white shell dusted with nutmeg. OD

I. 96713 8oz Eggnog Creams

# **ASSORTED CHOCOLATES BOX**

Three layers of delights —Trinidads®, milk chocolate caramel creams, milk chocolate toffees and milk chocolate foil wrapped Santas—make this the perfect thank you gift! ①D

J. 97612 5oz Assorted Chocolate Gift Box

# **GOURMET CASHEWS & ASSORTED NUTS**

Always a favorite, enjoy lightly salted cashews or the perfect combination of pecans, almonds, and cashews in an elegant gift tin. Perfect for the office or holiday gift-giving.

K. 97639 1lb Salted Cashew Nuts - Blue Tin KK. 97638 1lb Salted Assorted Nuts - Green Tin