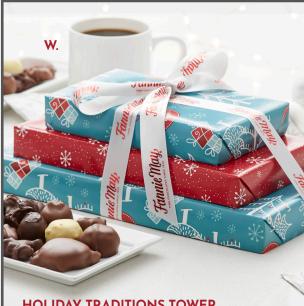

# **HOLIDAY TRADITIONS TOWER**

This is a classic tower with Fannie May® favorites including 1lb Colonial Assortment, 80z Pixies®, and 8oz Trinidads®. WD

W. 97635 Holiday Traditions Tower